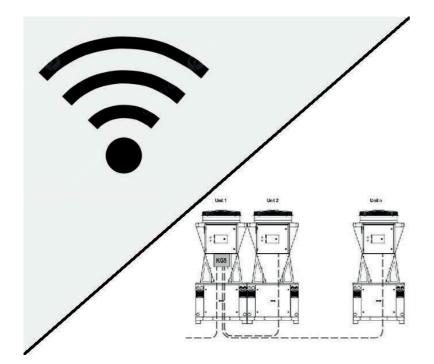

# Gateway communication + Wi-Fi kits for EVEREST modules in cascade type KGR5-Kp (PAE GPE), KGR10-Kp (PAE GPE)

When several EVEREST 290 units are cascaded, the individual units must communicate with each other. For this purpose, a gateway panel must be used (a KGR5-Kp (PAE GPE) kit if the system consists of 2 to 5 units, or a KGR10-Kp (PAE GPE) kit if the system consists of 6 to 10 units) to which each unit must be connected via an RJ45 ETHERNET data cable. In addition to cascade communication, the KGR cards also offer the possibility of connecting the system to a Wi-Fi network.

Network cards also offer the possibility of connecting the system to a Wi-Fi network. Network card in a closed housing that allows monitoring and supervision of the main operating parameters by accessing the local Wi-Fi network. A customer's smartphone or tablet can be used as an interface. The closed housing with network card has to be mounted on the back of the front panel of the EVEREST units. The cables (power or data cables) for connecting the kit to the EVEREST unit (supplied in the kit) are not included.

## **Application**

- Can only be ordered as an option when purchasing EVEREST 290 units in cascade
- KGR5-Kp (PAE GPE) for Wi-Fi and communication between 2 to 5 EVEREST units in cascade
- KGR10-Kp (PAE GPE) for Wi-Fi and communication between 6 to 10 EVEREST units in cascade
- You only need 1 kit per cascade