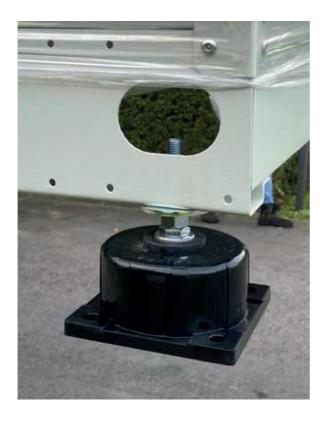

## Rubber anti-vibration mounts for EVEREST 290 type PA-Kp (PAE GPE)

As an option on the EVEREST heat pump. Dampens the vibrations of an EVEREST heat pump to the surface on which it is placed.

#### **Application**

- Can only be ordered as an option when purchasing EVEREST 290 units
  Supplied separately in a separate box when the EVEREST heat pump is delivered
- To be mounted at the bottom of the unit just before it is placed in its final location

#### **Versions**

- Rubber anti-vibration mounts. Type PA-Kp (PAE GPE)
  Anti-vibration mounts with springs. Type PM-Kp (PAE GPE)