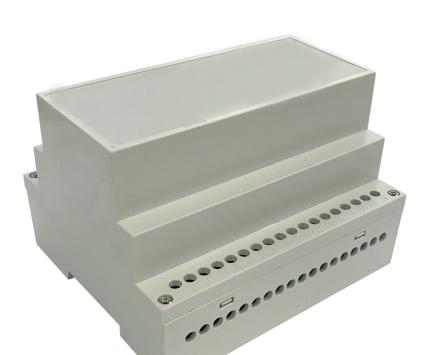

## Power chart type SDP

The SDP Power interface card is used as a signal amplifier in situations where the absorbed fan motor current is greater than the switching current of the Ventilclima thermostat or controller. The switching contact capacity of this SDP is 16 A at 250V AC.

## **Characteristics**

- Power supply: 230V~-10% +10% 50Hz
- Contact capacity: 16A
- Case: Technopolymer class V0
  Size: 105 x 90 x 70 (W x H x D)