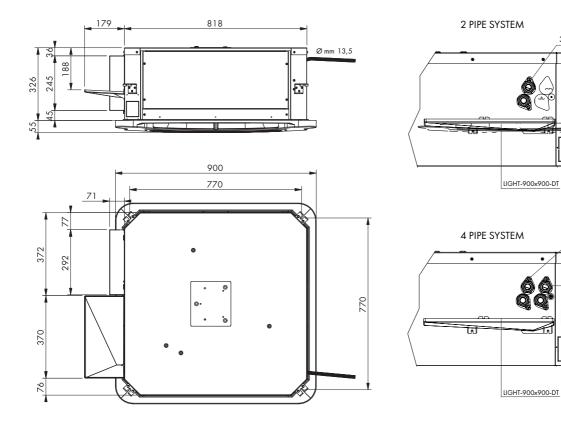

#### Louvre/valves/controller have to be ordered seperately

- 2 or 4 pipes
- With infrared controller or wall mounted controller
- Premounted internal valves
- ON/OFF or modulating motor 230 or 24V
- Electrical resistance
- AC motor standard Input of fresh air