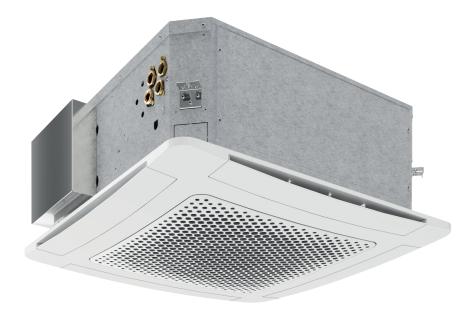

# Cassette units 900 x 900 mm ACmotors type LIGHT-900x900

EUROVENT certified fan coil; cassette unit for ceiling mounting 900 x 900 mm, for cooling and/or heating of water

## Composition

- Galvanised steel, with thermo-acoustic isolation
- Hooks in corners for easy mounting in ceiling
- Condensate pump
- One phase electrical motor with overload cutout, 3 speeds
- Air filter is attached on the inside of the louvre
- The exchangers are made of copper tubes with female fittings
- Also available model ECM with EC-fan