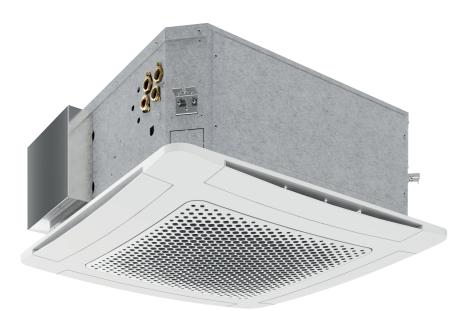

# Cassette units 900 x 900 mm ECmotors 0-10V type LIGHT-ECM-900x900

EUROVENT certified fan coil; cassette unit for ceiling mounting 900 x 900 mm, for cooling and/or heating of water

# **Application**

■ For cooling and/or heating by water of hotels, shops, offices,...

- Galvanised steel, with thermo-acoustic isolationHooks in corners for easy mounting in ceiling
- Condensate pump
- One phase electrical motor with overload cutout, 3 speeds
- Air filter is attached on the inside of the louvre
- The exchangers are made of copper tubes with female fittings
- Type ECM has an EC motor