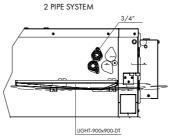

### Louvre/valves/controller have to be ordered seperately

- 2 or 4 pipes
- With infrared controller or wall mounted controller
- Premounted internal valves
- ON/OFF or modulating motor 230 or 24V
- Electrical resistance
- EC motor standard
- Input of fresh air