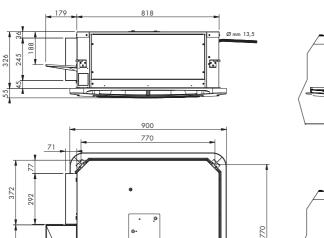

# Cassette units 900 x 900 mm ECmotors 0-10V type LIGHT-ECM-900x900

EUROVENT certified fan coil; cassette unit for ceiling mounting 900 x 900 mm, for cooling and/or heating of water

# **Application**

■ For cooling and/or heating by water of hotels, shops, offices,...

- Galvanised steel, with thermo-acoustic isolationHooks in corners for easy mounting in ceiling
- Condensate pump
- One phase electrical motor with overload cutout, 3 speeds
- Air filter is attached on the inside of the louvre
- The exchangers are made of copper tubes with female fittings
- Type ECM has an EC motor