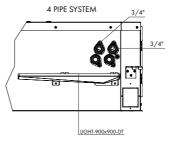

### Louvre/valves/controller have to be ordered seperately

- 2 or 4 pipes
- With infrared controller or wall mounted controller
- Premounted internal valves
- ON/OFF or modulating motor 230 or 24V
- Electrical resistance
- EC motor standard
- Input of fresh air