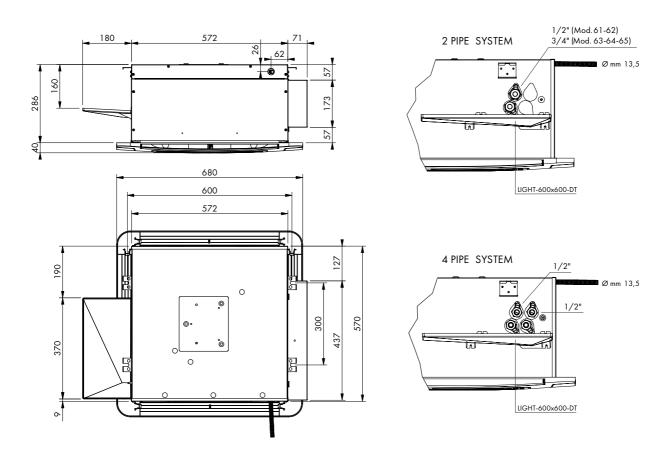

#### Louvre/valves/controller have to be ordered seperately

- 2 or 4 pipes
- With infrared controller or wall mounted controller
- Premounted internal valves
- Electrical resistance (E)
- Input of fresh air
- ON/OFF or modulating motor 230 or 24V on the valves
- Eurovent certificated hygiene units available on demand