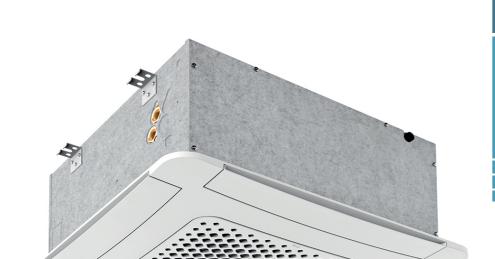

# Cassette unit 600 x 600 mm EC motor 0-10V type LIGHT-ECM-600x600(-Hy)

EUROVENT certified fan coil; cassette unit for ceiling mounting 600 x 600 mm, for cooling and/or heating of water

## Composition

- Galvanised steel, with thermo-acoustic isolation
- Hooks in corners for easy mounting in ceiling
- Condensate pump Fan with Brushless ECM-motor.
- Air filter is attached on the inside of the louvre
- The exchagers are made of copper tubes with female fittings