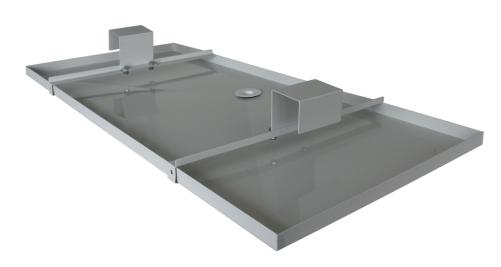

# СТМ

Mounting accessories Condensate tray

Condensate trays type CTM Condensate tray for wall support WBA and WBA-HD and the stainless steel wall support WBI

### Application

- CTM is applicable on wall brackets type: WBA 60/85/120, WBAT 160, WBI 120 & WBIT 160
- CTM-HD is applicable on wall bracket type: WBA-HD 250

#### **Specifications**

- Dimensions (W x D x H) : 850 x 390 x 50 mm for CTM and CTM-HD
  Dimensions brackets (W x H) : 55 x 50 mm for CTM and CTM-HD
- Connector nipple for condensate drain 18 mm
  The CTM-HD has heavier attachments