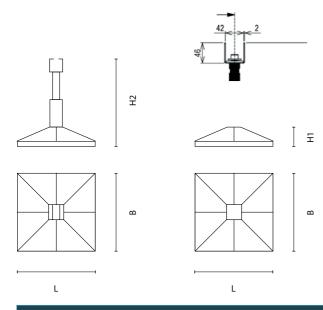

# Air conditioning accessories

| Differences |      |      |       |           |                           |
|-------------|------|------|-------|-----------|---------------------------|
|             | L mm | W mm | H1 mm | H2 mm     | Max. weight [Kg] per feet |
| CFMA-FK     | 300  | 300  | 85    | 228 / 353 | 300                       |