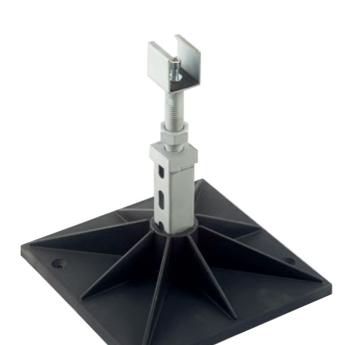

# CFMA feet kit type CFMA-FK (SET)

Feet adjustable in height. Delivered with anti-vibrating pads, thus eliminating all vibrations to the roof.

The central opening is fitted for mounting rails of 41x41 mm or 40x40 mm.

#### Composition

- High impact material Glass Reinforced
   Foot 300 x 300 mm, equipped with antivibration rubber mat
- UV resistant
- Color: black

## **Specifications**

- Adjustable height: 228 353 mmMax load per feet: 300 kg