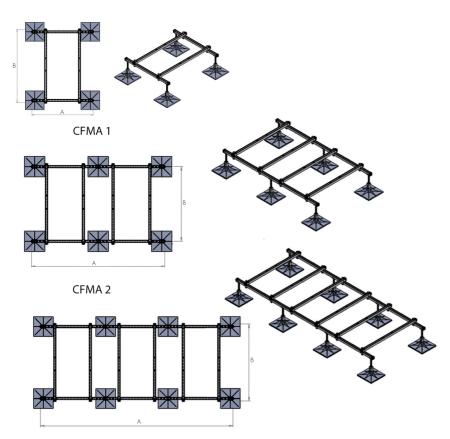

#### Composition

- Available with 4,6 or 8 feet depending on the configuration.
- CFMA 1-B 1200: 4 feet, 2 feet support rails of 1000 mm, 2 support rails of 1200 mm
- CFMA 2-B 1200: 6 feet, 2 feet support rails of 2000 mm, 4 support rails of 1200 mm
- CFMA 3-B 1200: 8 feet, 2 feet support rails of 3000 mm, 6 support rails of 200mm
- CFMA 1-B 1500: 4 feet, 2 feet support rails of 1000 mm, 2 support rails of 1500 mm
- CFMA 2-B 1500: 6 feet, 2 feet support rails of 2000 mm, 4 support rails of 1500 mm
- CFMA 3-B 1500: 8 feet, 2 feet support rails of 3000 mm, 6 support rails of 1500mm
- Height-adjustable feet of 300 x 300 mm, made of fibreglass-reinforced plastic.
- Height adjustment between 228 and 353 mm by M24 galvanized steel bolts and threaded rod.
- Antivibration rubber mat of size 300 X 300 mm fixed under the feet to prevent damage of the roof or floor surface and to give vibration attenuation.
- Galvanized steel rails of 41 X 41 x 2.5mm with plastic protection caps on the extremities, to prevent injury
- Kit with all bolts, brackets and nuts included, except for the fixation of the unit.

## **Order Example**

CFMA 1-B 1200
Explanation
CFMA: Mounting frame with feet and antivibration rubber mat
1: Lenght of the support rails = 1000 mm
B 1200: Width of the support rails = 1200 mm

CFMA 3