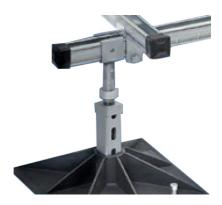

#### Composition

- Available with 4,6 or 8 feet depending on the configuration.
- CFMA 1-B 1200: 4 feet, 2 feet support rails of 1000 mm, 2 support rails of 1200 mm
- CFMA 2-B 1200: 6 feet, 2 feet support rails of 2000 mm, 4 support rails of 1200 mm
- CFMA 3-B 1200: 8 feet, 2 feet support rails of 3000 mm, 6 support rails of 200mm
- CFMA 1-B 1500: 4 feet, 2 feet support rails of 1000 mm, 2 support rails of 1500 mm
- CFMA 2-B 1500: 6 feet, 2 feet support rails of 2000 mm, 4 support rails of 1500 mm
- CFMA 3-B 1500: 8 feet, 2 feet support rails of 3000 mm, 6 support rails of 1500mm
- Height-adjustable feet of 300 x 300 mm, made of fibreglass-reinforced plastic.
- Height adjustment between 228 and 353 mm by M24 galvanized steel bolts and threaded rod.
- Antivibration rubber mat of size 300 X 300 mm fixed under the feet to prevent damage of the roof or floor surface and to give vibration attenuation.
- Galvanized steel rails of 41 X 41 x 2.5mm with plastic protection caps on the extremities, to prevent injury
- Kit with all bolts, brackets and nuts included, except for the fixation of the unit.