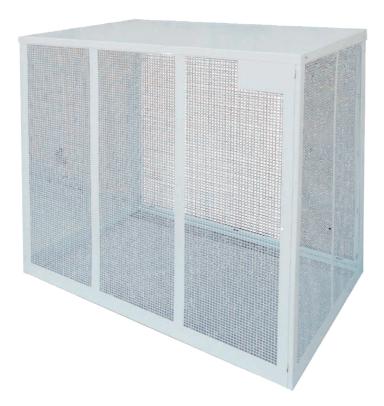

# Protection guard type MBX-MB

Protection guard for outdoor units to prevent vandalism and accidental damage

Slooping roof for the drainage of rain, snow and ice

#### **Composition**

- 1 front panel
- 2 side panels (left, right)4 slats which form the back panel
- 1 roof panel

#### **Specifications**

- Made of zinc-coated steel (RAL 9002)
   Easy and quick installation of the panels, thanks to the fixing hooks
- Only 4 screws are necessary
  Available in different sizes for small, intermediate, medium, large and extra large outdoor units