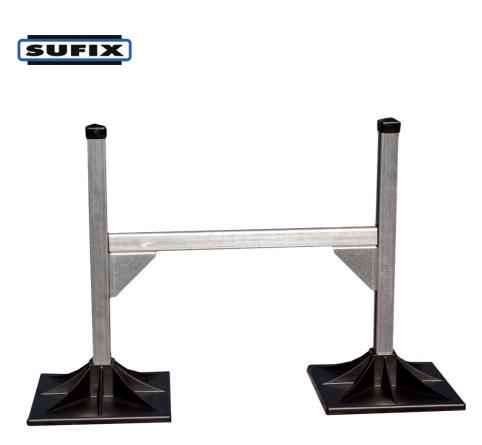

# Mounting frame "DSB" type DSB

Universal mountingframe to support ducts, pipes and any other part of the installation. The maximum load capacity is 150 kg.

#### Composition

- Kit for the construction of a mounting bracket
  2x foot, made of fiberglass reinforced plastic with supporting surface of 310 x 310 mm
- 2x anti-vibration block of 300 x 300 mm for mounting under the feet to prevent
- a advantation of the roof or floor surface and providing vibration resistance
  2x Galvanised steel vertical rails of 41 x 41 x 2.5 and length of 600 mm mounted on the feet and with plastic caps on the ends, to prevent injury
  1x Galvanized steel cross rails of 41 x 41 x 2.5 mm in length 600 mm with 2
- corner supports
- Kit with all the bolts, brackets and bolts, with the exception of the channel or device fixation