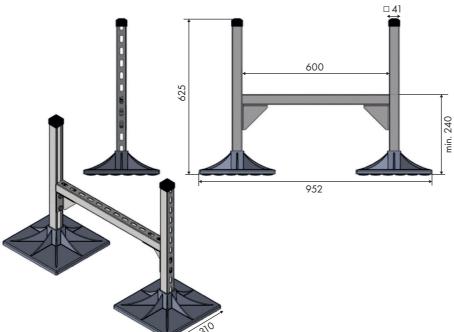

#### Composition

- Kit for the construction of a mounting bracket
  2x foot, made of fiberglass reinforced plastic with supporting surface of 310 x 310 mm
- 2x anti-vibration block of 300 x 300 mm for mounting under the feet to prevent
- a advantation of the roof or floor surface and providing vibration resistance
  2x Galvanised steel vertical rails of 41 x 41 x 2.5 and length of 600 mm mounted on the feet and with plastic caps on the ends, to prevent injury
  1x Galvanized steel cross rails of 41 x 41 x 2.5 mm in length 600 mm with 2
- corner supports
- Kit with all the bolts, brackets and bolts, with the exception of the channel or device fixation