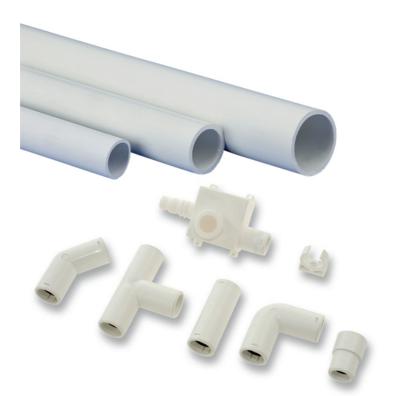

## Accessories rigid drain pipes type RDP accessoires

Range of all necessary accessories such as bends and T-pieces for the fixed condensate drain pipes. Available in diameters 20mm, 25mm and 32mm.

## **Specifications**

- Form pieces with rubber inlay for watertight connection Pre-assembled O-ring so that the couplings are ready to use No adhesive required, so no drying and waiting time until the coupling is firmly
- No adhesive stains that need to be removed if painting after installation
  Available in white as standard (can be painted over if desired)