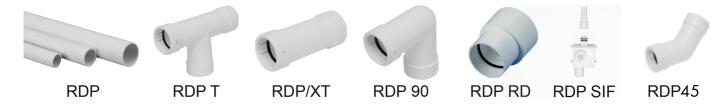

## Accessories rigid drain pipes type RDP accessoires

Range of all necessary accessories such as bends and T-pieces for the fixed condensate drain pipes. Available in diameters 20mm, 25mm and 32mm.

## **Specifications**

- Form pieces with rubber inlay for watertight connection Pre-assembled O-ring so that the couplings are ready to use No adhesive required, so no drying and waiting time until the coupling is firmly
- No adhesive stains that need to be removed if painting after installation
  Available in white as standard (can be painted over if desired)