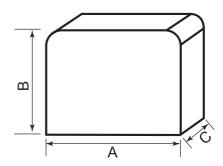

#### Color

Ivory (RAL 9002)

| Dimensions |        |        |        |
|------------|--------|--------|--------|
|            | A [mm] | B [mm] | C [mm] |
| DMS CP 070 | 75     | 70     | 60     |
| DMS CP 105 | 110    | 80     | 60     |
| DMS CP 150 | 155    | 85     | 60     |