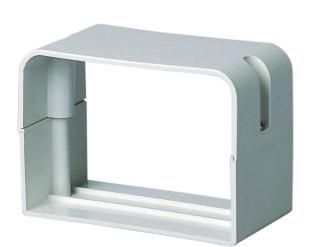

# **DMS CP**

Mounting ducts and accessories Connection piece

# Connection pieces (RAL9002) type DMS CP

Connection piece for DMS

- Paintable and UV-resistant: the colour of the paint should have a clear tone and there must be avoided that the temperature of the painted surface exceeds +60°C. Consult your paint supplier for further information.