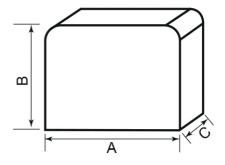

## Color

White (RAL 9003)

| Dimensions   |        |        |        |
|--------------|--------|--------|--------|
|              | A [mm] | B [mm] | C [mm] |
| DMS-W CP 070 | 75     | 70     | 60     |
| DMS-W CP 105 | 110    | 80     | 60     |
|              |        |        |        |