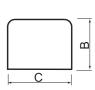

#### Color

Ivory (RAL 9002)

| Dimensions |        |        |        |
|------------|--------|--------|--------|
|            | A [mm] | B [mm] | C [mm] |
| DMS FB 070 | 115    | 70     | 75     |
| DMS FB 105 | 150    | 80     | 110    |
| DMS FB 150 | 195    | 85     | 155    |