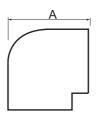

#### Color

Ivory (RAL 9002)

| Dimensions |        |        |        |
|------------|--------|--------|--------|
|            | A [mm] | B [mm] | C [mm] |
| DMS FB 070 | 115    | 70     | 75     |
| DMS FB 105 | 150    | 80     | 110    |
| DMS FB 150 | 195    | 85     | 155    |