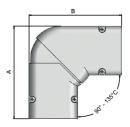

#### Color

Ivory (RAL 9002)

| Dimensions  |        |        |        |        |
|-------------|--------|--------|--------|--------|
|             | A [mm] | B [mm] | C [mm] | D [mm] |
| DMS AFB 070 | 143    | 143    | 70     | 75     |
| DMS AFB 105 | 191    | 191    | 80     | 110    |