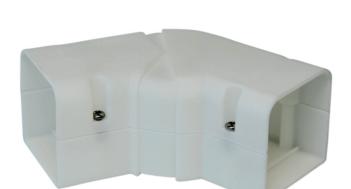

# Elbow bends 90°-135° (RAL9002) type **DMS AFB**

Adaptable bend 90°-135°

- Paintable and UV-resistant: the colour of the paint should have a clear tone and there must be avoided that the temperature of the painted surface exceeds +60°C. Consult your paint supplier for further information.

  • Mounting screws included

  • M1 fire class

#### **Material**

PVC

#### Color

Ivory (RAL 9002)

| Dimensions  |        |        |        |        |
|-------------|--------|--------|--------|--------|
|             | A [mm] | B [mm] | C [mm] | D [mm] |
| DMS AFB 070 | 143    | 143    | 70     | 75     |
| DMS AFB 105 | 191    | 191    | 80     | 110    |