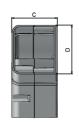

#### Color

Ivory (RAL 9002)

| Dimensions  |        |        |        |        |
|-------------|--------|--------|--------|--------|
|             | A [mm] | B [mm] | C [mm] | D [mm] |
| DMS AFB 070 | 143    | 143    | 70     | 75     |
| DMS AFB 105 | 191    | 191    | 80     | 110    |