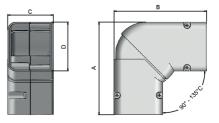

### Adaptable bend 90°-135°

- Paintable and UV-resistant: the colour of the paint should have a clear tone and there must be avoided that the temperature of the painted surface exceeds +60°C. Consult your paint supplier for further information.Mounting screws includedM1 fire class

#### **Order example**

**DMS-W AFB 070** 

Explanation **DMS-W AFB** = Adaptable flat bend 90°-135° **070** = Width