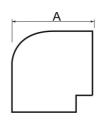

#### Color

White (RAL 9003)

| Dimensions   |        |        |        |
|--------------|--------|--------|--------|
|              | A [mm] | B [mm] | C [mm] |
| DMS-W FB 070 | 115    | 70     | 75     |
| DMS-W FB 105 | 150    | 80     | 110    |