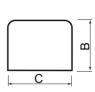

#### Color

White (RAL 9003)

| Dimensions   |        |        |        |
|--------------|--------|--------|--------|
|              | A [mm] | B [mm] | C [mm] |
| DMS-W FB 070 | 115    | 70     | 75     |
| DMS-W FB 105 | 150    | 80     | 110    |