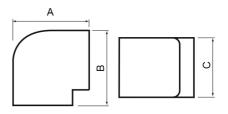

#### Color

Ivory (RAL 9002)

| Dimensions |        |        |        |
|------------|--------|--------|--------|
|            | A [mm] | B [mm] | C [mm] |
| DMS EB 070 | 95     | 95     | 70     |
| DMS EB 105 | 110    | 110    | 105    |
| DMS EB 150 | 155    | 155    | 150    |
|            |        |        |        |

#### **Order example**

**DMS EB 070** Explanation **DMS EB** = Type Inner bend 90° **070** = Width