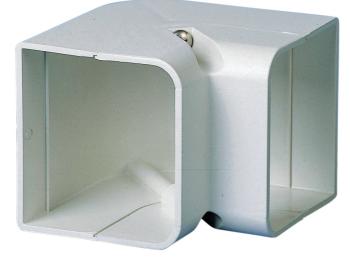

## **DMS EB**

Mounting ducts and accessories Inner bend 90°

# Inner bends 90° (RAL9002) type DMS EB

Inner bend 90°

- Paintable and UV-resistant: the colour of the paint should have a clear tone and there must be avoided that the temperature of the painted surface exceeds +60°C. Consult your paint supplier for further information.Mounting screws included
- M1 fire class