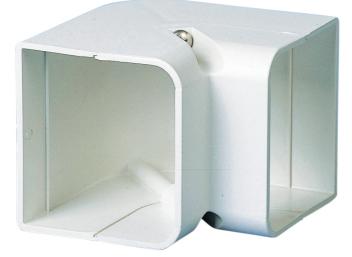

# Inner bends 90° (RAL9003) type DMS-W EB

Inner bend 90°

- Paintable and UV-resistant: the colour of the paint should have a clear tone and there must be avoided that the temperature of the painted surface exceeds +60°C. Consult your paint supplier for further information.Mounting screws included
- M1 fire class