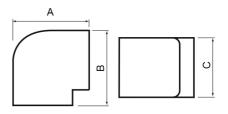

#### Color

White (RAL 9003)

| Dimensions   |        |        |        |
|--------------|--------|--------|--------|
|              | A [mm] | B [mm] | C [mm] |
| DMS-W EB 070 | 95     | 95     | 70     |
| DMS-W EB 105 | 110    | 110    | 105    |
|              |        |        |        |