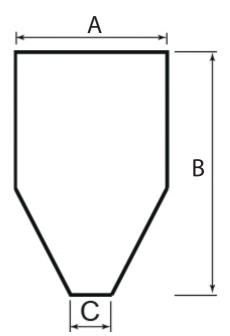

#### **Order example**

**DMS-W DE 070** Explanation **DMS-W DE** = Type end piece **070** = Width