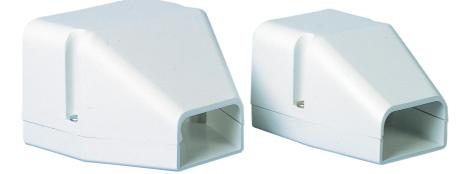

# End pieces (RAL9003) type DMS-W DE

End piece

- Paintable and UV-resistant: the colour of the paint should have a clear tone and there must be avoided that the temperature of the painted surface exceeds +60°C. Consult your paint supplier for further information. Mounting screws included
- M1 fire class

## **DMS-W DE**

Mounting ducts and accessories End piece