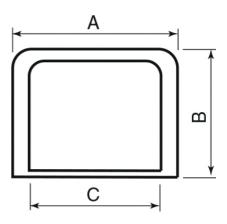

#### Color

Ivory (RAL 9002)

| Dimensions |        |        |        |
|------------|--------|--------|--------|
|            | A [mm] | B [mm] | C [mm] |
| DMS FR 070 | 115    | 90     | 70     |
| DMS FR 105 | 150    | 100    | 105    |
| DMS FR 150 | 190    | 110    | 150    |