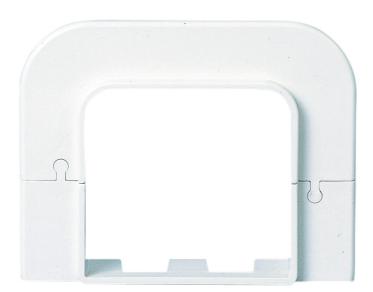

# Flat wall rosettes (RAL9003) type DMS-W FR

Flat wall rosette

- Paintable and UV-resistant: the colour of the paint should have a clear tone and there must be avoided that the temperature of the painted surface exceeds +60°C. Consult your paint supplier for further information.
- Mounting screws included
  M1 fire class