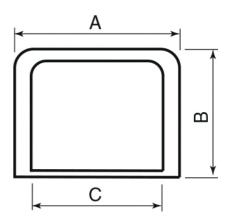

#### Color

■ White (RAL 9003)

| Dimensions   |        |        |        |
|--------------|--------|--------|--------|
|              | A [mm] | B [mm] | C [mm] |
| DMS-W FR 070 | 115    | 90     | 70     |
| DMS-W FR 105 | 150    | 100    | 105    |