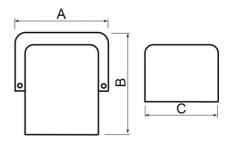

#### Color

Ivory (RAL 9002)

| Dimensions |        |        |        |
|------------|--------|--------|--------|
|            | A [mm] | B [mm] | C [mm] |
| DMS WC 070 | 110    | 180    | 70     |
| DMS WC 105 | 145    | 190    | 105    |
| DMS WC 150 | 160    | 200    | 150    |