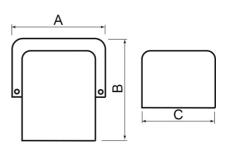

### Color

White (RAL 9003)

| Dimensions   |        |        |        |
|--------------|--------|--------|--------|
|              | A [mm] | B [mm] | C [mm] |
| DMS-W WC 070 | 110    | 180    | 70     |
| DMS-W WC 105 | 145    | 190    | 105    |