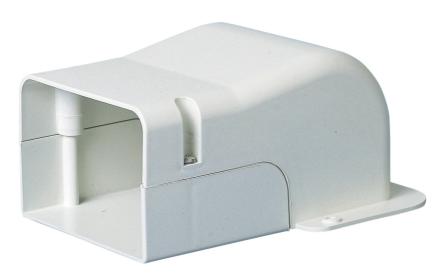

# Wall passages (RAL9003) type DMS-W WC

Wall passage

- Paintable and UV-resistant: the colour of the paint should have a clear tone and there must be avoided that the temperature of the painted surface exceeds +60°C. Consult your paint supplier for further information.