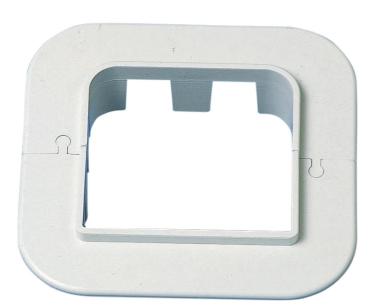

# Wall rosettes (RAL9002) type DMS WR

- Paintable and UV-resistant: the colour of the paint should have a clear tone and there must be avoided that the temperature of the painted surface exceeds +60°C. Consult your paint supplier for further information.

  Mounting screws included

  M1 fire class

#### **Material**

PVC

### Color

Ivory (RAL 9002)

| Dimensions |        |        |        |
|------------|--------|--------|--------|
|            | A [mm] | B [mm] | C [mm] |
| DMS WR 070 | 115    | 110    | 70     |
| DMS WR 105 | 150    | 120    | 105    |
| DMS WR 150 | 190    | 165    | 150    |