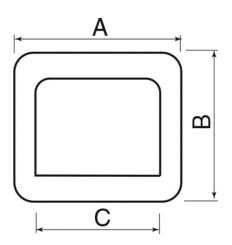

### Color

Ivory (RAL 9002)

| Dimensions |        |        |        |
|------------|--------|--------|--------|
|            | A [mm] | B [mm] | C [mm] |
| DMS WR 070 | 115    | 110    | 70     |
| DMS WR 105 | 150    | 120    | 105    |
| DMS WR 150 | 190    | 165    | 150    |