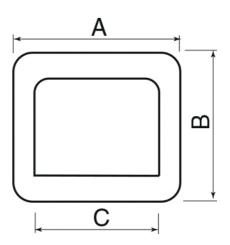

## Color

White (RAL 9003)

| Dimensions   |        |        |        |
|--------------|--------|--------|--------|
|              | A [mm] | B [mm] | C [mm] |
| DMS-W WR 070 | 115    | 110    | 70     |
| DMS-W WR 105 | 150    | 120    | 105    |