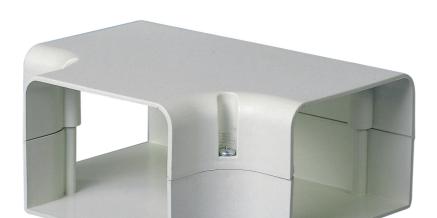

## **DMS TJ**

Mounting ducts and accessories T-joint

# T-joints (RAL9002) type DMS TJ

- Paintable and UV-resistant: the colour of the paint should have a clear tone and there must be avoided that the temperature of the painted surface exceeds +60°C. Consult your paint supplier for further information.
  Mounting screws included
  M1 fire class