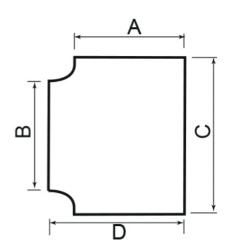

#### Color

■ Ivory (RAL 9002)

| Dimensions |        |        |        |        |
|------------|--------|--------|--------|--------|
|            | A [mm] | B [mm] | C [mm] | D [mm] |
| DMS TJ 105 | 105    | 105    | 200    | 154    |
| DMS TJ 150 | 150    | 150    | 250    | 200    |