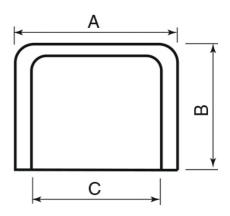

### Color

Ivory (RAL 9002)

| Dimensions     |        |        |        |
|----------------|--------|--------|--------|
|                | A [mm] | B [mm] | C [mm] |
| DMS RJ 70-105  | 105    | 80     | 70     |
| DMS RJ 105-150 | 150    | 155    | 105    |