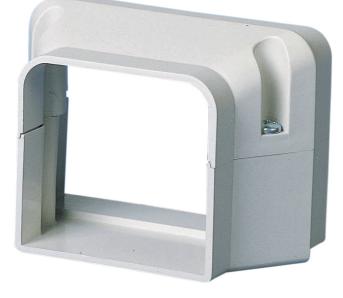

# **DMS RJ**

Mounting ducts and accessories Reducer

# Reducers (RAL9002) type DMS RJ

Reduction

- Paintable and UV-resistant: the colour of the paint should have a clear tone and there must be avoided that the temperature of the painted surface exceeds +60°C. Consult your paint supplier for further information.
  Mounting screws included
  M1 fire class