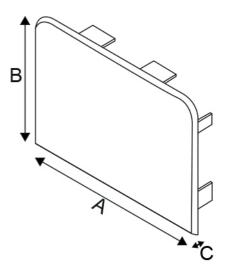

#### Color

Ivory (RAL 9002)

| Dimensions |        |        |        |
|------------|--------|--------|--------|
|            | A [mm] | B [mm] | C [mm] |
| DMS DC 070 | 70     | 65     | 2      |
| DMS DC 105 | 105    | 75     | 2      |
| DMS DC 150 | 150    | 80     | 2      |