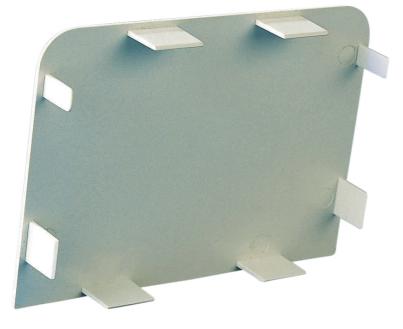

## **DMS DC**

Mounting ducts and accessories End piece

# End pieces (RAL9002) type DMS DC

End piece

- Paintable and UV-resistant: the colour of the paint should have a clear tone and there must be avoided that the temperature of the painted surface exceeds +60°C. Consult your paint supplier for further information.
- M1 fire class

#### Material

PVC

#### Color

Ivory (RAL 9002)

| Dimensions |        |        |        |
|------------|--------|--------|--------|
|            | A [mm] | B [mm] | C [mm] |
| DMS DC 070 | 70     | 65     | 2      |
| DMS DC 105 | 105    | 75     | 2      |
| DMS DC 150 | 150    | 80     | 2      |