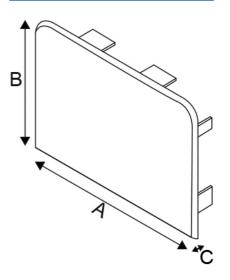

Air conditioning accessories

**J.05** 

**DMS-W DC** 

Mounting ducts and accessories End piece

### Color

■ White (RAL 9003)

| Dimensions   |        |        |        |
|--------------|--------|--------|--------|
|              | A [mm] | B [mm] | C [mm] |
| DMS-W DC 070 | 70     | 65     | 2      |
| DMS-W DC 105 | 105    | 75     | 2      |