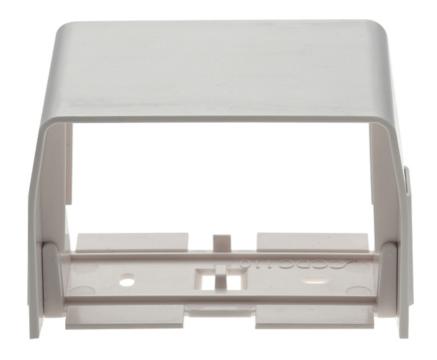

# Connection pieces (RAL9003) type DMS-W CLICK CP

Connection piece for DMS-W CLICK

- Paintable and UV-resistant connection piece: The colour of the paint should have a clear tone. It must be avoided that the temperature of the painted surface exceeds +60°C. Please contact your paint supplier for further information.