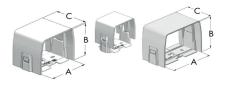

#### Color

White (RAL 9003)

| Dimensions         |        |        |        |
|--------------------|--------|--------|--------|
|                    | A [mm] | B [mm] | C [mm] |
| DMS-W CLICK CP 080 | 80     | 60     | 66     |
| DMS-W CLICK CP 110 | 110    | 75     | 71     |