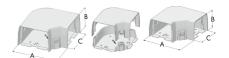

#### Color

White (RAL 9003)

| Dimensions         |        |        |        |
|--------------------|--------|--------|--------|
|                    | A [mm] | B [mm] | C [mm] |
| DMS-W CLICK FB 080 | 134    | 60     | 80     |
| DMS-W CLICK FB 110 | 164    | 75     | 110    |

### Order example

DMS-W CLICK FB 080 Explanation DMS-W CLICK FB = Type of elbow 90° 080 = Width