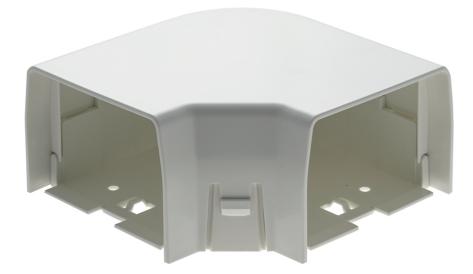

**J.05** 

Air conditioning accessories

DMS-W CLICK FB

Mounting ducts and accessories Flat elbow bend 90°

# Flat elbow bends 90° (RAL9003) type DMS-W CLICK FB

Elbow bend 90°

- Paintable and UV-resistant bend: The colour of the paint should have a clear tone. It must be avoided that the temperature of the painted surface exceeds +60°C. Please contact your paint supplier for further information.
- No screws needed (clicking system)
- M1 fire class

## Material

PVC

#### Color

White (RAL 9003)

| Dimensions         |        |        |        |
|--------------------|--------|--------|--------|
|                    | A [mm] | B [mm] | C [mm] |
| DMS-W CLICK FB 080 | 134    | 60     | 80     |
| DMS-W CLICK FB 110 | 164    | 75     | 110    |