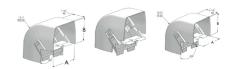

# **J.05**

Air conditioning accessories

**DMS-W CLICK** 00

Mounting ducts and accessories Outer bend 90°

# Outer bends 90° (RAL9003) type DMS-W CLICK OC

Outer bend 90°

- Paintable and UV-resistant bend: The colour of the paint should have a clear tone. It must be avoided that the temperature of the painted surface exceeds +60°C. Please contact your paint supplier for further information.No screws needed (clicking system)
- M1 fire class