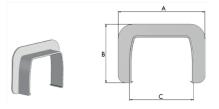

#### Color

White (RAL 9003)

| Dimensions         |        |        |        |
|--------------------|--------|--------|--------|
|                    | A [mm] | B [mm] | C [mm] |
| DMS-W CLICK FR 080 | 114    | 77     | 84     |
| DMS-W CLICK FR 110 | 144    | 92     | 114    |