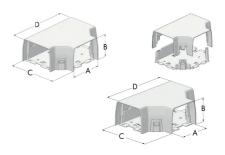

### Color

White (RAL 9003)

| Dimensions         |        |        |        |        |
|--------------------|--------|--------|--------|--------|
|                    | A [mm] | B [mm] | C [mm] | D [mm] |
| DMS-W CLICK TJ 080 | 80     | 60     | 135    | 180    |
| DMS-W CLICK TJ 110 | 110    | 75     | 166    | 213    |