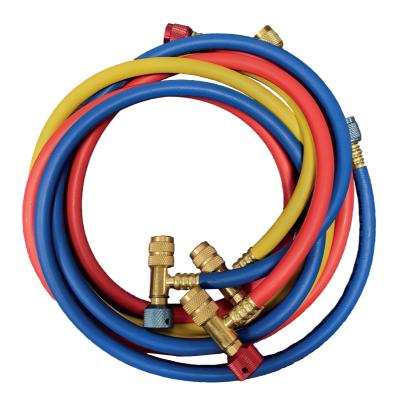

# Set charging hoses for R410A and R32 type HK5N

Set of 3 premium quality hoses for refrigerant R410A and R32 with shut-off valve. Connection diameter 1/4" FM and 5/16" FM. Direct connection without couplings between manifold and outdoor unit. These hoses are equipped with a Schräder key.

#### Composition

- Synthetic rubber hoses in 3 colors
- 2 hoses with Schräder key and sealing capability (blue + red) 1 hose without Schräder key (yellow)
- White teflon sealing + additionnal green rubber sealing

#### Colour

Set of 3 cooling hoses with coloured valves (red, blue and yellow)

## **Dimensions**

Length: 900 mm

Air conditioning accessories