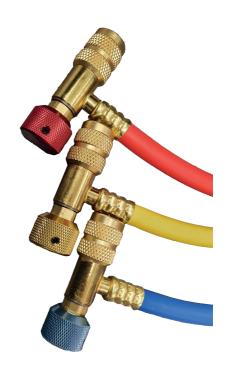

#### Composition

- Synthetic rubber hoses in 3 colors
- 2 hoses with Schräder key and sealing capability (blue + red) 1 hose without Schräder key (yellow)
- White teflon sealing + additionnal green rubber sealing

#### Colour

Set of 3 cooling hoses with coloured valves (red, blue and yellow)