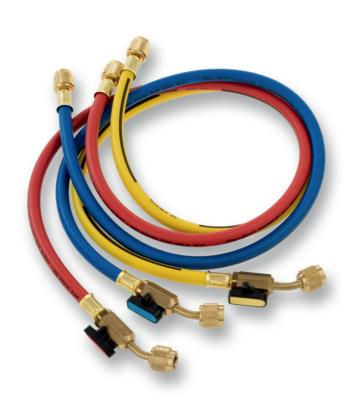

# Set charging hoses for R410A type HP3E

Set of 3 quality hoses for refrigerant R410A with shut-off valve. Connection size 2x 1/4". ADR87 reduction required for connection to 5/16" couplings.

## Composition

- Black synthetic rubber with coloured outer layer
  Ball valve: ¼" 45° ball valve on 1 end.

#### Colour

3-pack (yellow, red, blue).

### **Dimensions**

• Length: 900 mm.