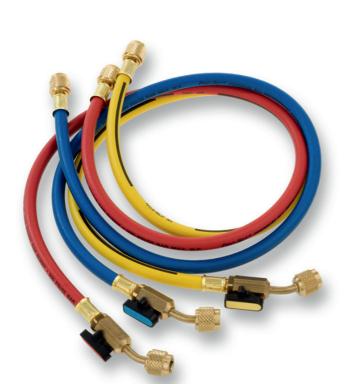

# Set charging hoses for R410A type HJ3E

Set of 3 quality hoses for refrigerant R410A with shut-off valve. Connection size 2x 5/16". ADR78 reduction required for connection to 1/4" couplings.

# Composition

- Black synthetic rubber with coloured outer layer
  Ball valve : ½" 45° ball valve on 1 end

### Colour

3-pack (yellow, red, blue)

## **Dimensions**

■ Length: 900 mm

- Rubber sealings (10 pcs) for hose connection, type HXG2
   ADR 78 FF 1/4 M 5/16