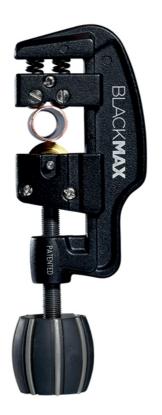

## Black Max HD Tube cutter type BTC 400

Heavy Duty tube cutters

## **Specifications**

- Suitable for large diameters
  Patented SetNCut™ technology for the perfect cut every time
  Spring-loaded rollers for easy, precision cut
  Heavy duty performace from lightweight aluminum forged body
  Quick change cutting wheel
  Titanium finish cutting wheel included