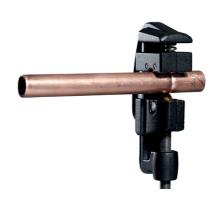

## **Application**

■ For cutting copper, aluminium, steel or PVC tubes of 1/4" - 1 1/4"

## **Specifications**

- Suitable for large diameters
  Patented SetNCut™ technology for the perfect cut every time
  Spring-loaded rollers for easy, precision cut
  Heavy duty performace from lightweight aluminum forged body
  Quick change cutting wheel
  Titanium finish cutting wheel included