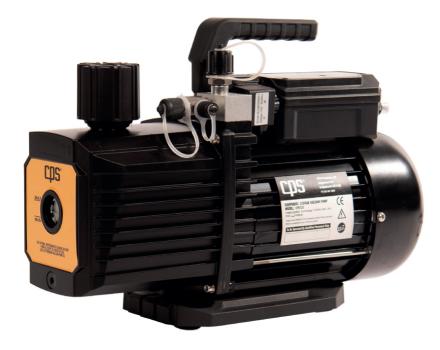

# Black Max Vacuum pumps A1 (R410A), A2L (R32), A3 (R290) type VPB6D

Ignition proof two-stage vacuum pump for all refrigerant gases such as A1 (R410A), A2, A2L (R32) and A3 (R290) with a capacity of 0,5 hp and a flow rate of 151 l/min.

### Composition

 Body in durable aluminium with a rubber lined handle and a skid resistant rubber basé.

### **Specifications**

- Fixed power cord of 3 meters
- Built-in solenoid valve, in case of a power cut the reached vacuum level remains
- Ignition proof on-off switch
- Integrated gas ballast valve for an easy start at very low ambient temperatures
  Power 0,5 hp

- Fower 0,5 hp
  151 l/min @ 50 Hz
  Voltage: 115 V 50 Hz, 230 V 50 Hz
  Dimensions: 348 x 140 x 272 mm
- Weight: 11 kg
- Operating temperature range: 0°C 52°C
   Intake fittings: M1/4", M3/8" and M1/2"