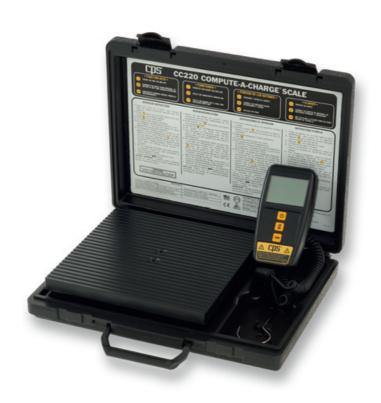

# Refrigerant charging/recovery scale type CC220

High capacity 220lb/100kg Compute-A-Charge® refrigerant charging/recovery scale, calibrated to NIST standards.

# Composition

- Large, highly visible 1 1/2" x 2"/37mm x 48mm high resolution LCD display.
   The ergonomic hand held remote incorporates 6ft coil cord, a hangin hook and is backed with a magnet for attaching to metal surfaces.

## **Specifications**

- Full mechanical and visual overload protection. Operates 60 continuous hours on two 9V alkaline batteries.
- Includes automatic off-feature.

- Readout : Imperial /Metric.
  Working temp.: / -10°C to 50°C.
  Capacity: 100Kg
  Accuracy: 015% of Reading ±10g
  Platform size: 223 x 223mm Removable
  Weight: 2.55 kg
  Programmable: No.
- Programmable: No