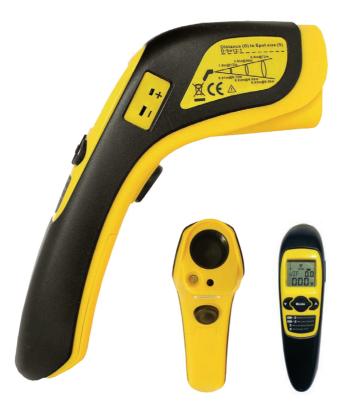

# Infrared Thermometer type TMINI

Infrared non contact thermometer

### Application

 The TMINI infrared thermometer provides instant temperature measurement over a wide range of applications. The unit offers simple one-handed operation, laser point sighting, a backlit display, °C/°F selectability and an automatic power off feature. Use the TMINI to quickly measure temperatures of registers, dustructly approximate approximate approximate a provided to the temperature of temper ductwork, furnaces, evaporators, condensers, compressors, relays, manifolds, radiators, exhaust systems, thermostats, bearings and more. Carrying case and 2 AAA batteries (included).

## **Specifications**

- Laser point sighting
  Optimal 12:1 distance to spot ratio
  K-Type inputs for optional temperature contact probes
- K-rype inputs for optional temperature contact probes
  User adjustable emissivity preset at 0.95
  Wide temperature range -76°F to 932°F / -60° to 500°C
  Display : Digital Backlit LCD
  Resolution : 1°C/°F
  Batteries : 2 AAA batteries (included)