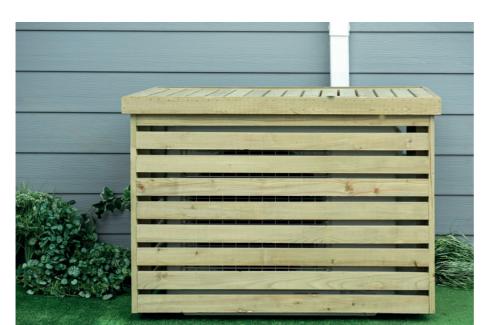

## Wooden casings for outdoor units type SPC Split Cover

## **Application**

These aesthetic wooden casings protect the outdoor unit from all types of weather conditions. Available in 3 versions.

## **Specifications**

- These aesthetic casings protect the outdoor unit and hide the outdoor units
- The casings are made of treated wood (Scots pine Wolmanit CX10) to avoid damages by wood rot and insects
- Easy and quick installation because the mounting holes and mounting set with adjustable feet are already provided
- Sloping roof for a good water drainingCan be painted if necessary
- The installation conditions of the outdoor unit have to be taken into account when selecting the wooden casing The slats are flat and within the frame so that they can no longer be damaged
- during transport or storage
- An increase of the gaps between the slats improves the air flow
  A larger opening at the rear guaranties a better air intake