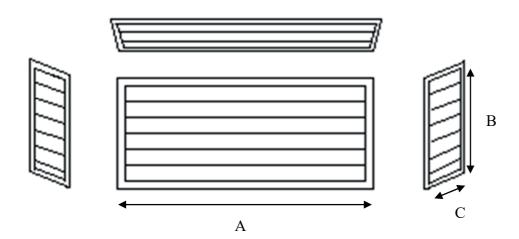

## **Specifications**

- These aesthetic casings protect the outdoor unit and hide the outdoor units
- The casings are made of treated wood (Scots pine Wolmanit CX10) to avoid damages by wood rot and insects
- Easy and quick installation because the mounting holes and mounting set with adjustable feet are already provided
- Sloping roof for a good water drainingCan be painted if necessary
- The installation conditions of the outdoor unit have to be taken into account when selecting the wooden casing The slats are flat and within the frame so that they can no longer be damaged
- during transport or storage
- An increase of the gaps between the slats improves the air flow
  A larger opening at the rear guaranties a better air intake