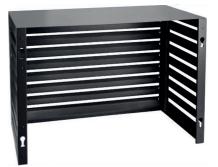

## Aluminium back cover for SPCA type SPCA-BC

High quality aluminium back panel for the SPCA Split Cover. The rear of the SPCA casing is completely open. If you opt for a free-standing mounting, you can use the optional rear panel to also make the rear of the outdoor unit hidden from view.

## **Specifications**

- The back panel can be easily screwed to the rear of the casingAvailable in different sizes