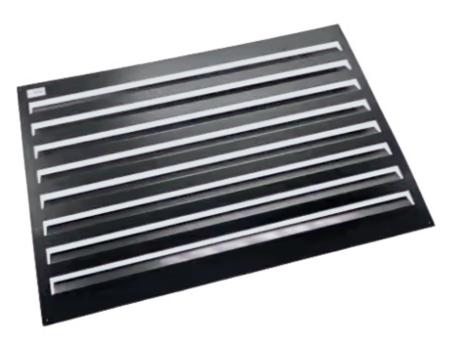

## Aluminium back cover for SPCA type SPCA-BC

High quality aluminium back panel for the SPCA Split Cover. The rear of the SPCA casing is completely open. If you opt for a free-standing mounting, you can use the optional rear panel to also make the rear of the outdoor unit hidden from view.

## **Specifications**

- The back panel can be easily screwed to the rear of the casingAvailable in different sizes