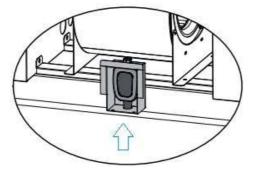

## Built-in Electronic temperature and humidity probe type RGDD

Built-in electronic temperature and humidity sensor for the Hidros dehumidifiers **SBA**, **SDA** or SHA. If you wish to install the **HOWA** accessory (built-in hot water battery) and the **KIVM** accessory (built-in 3-way valve) on a Hidros dehumidifier, this **RGDD** is a mandatory option.

## Application

- Built-in from the factory if, in addition to the humidity, you also want to read the temperature on the control panel of a Hidros dehumidifier.
- Mandatory option when also choosing the options HOWA (built-in hot water coil) with KIVM (built-in 3-way valve) or the option HOEL (built-in electric heating coil)