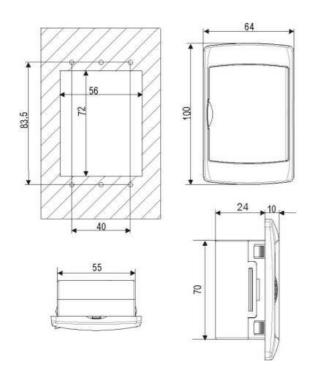

## **Application**

- Remote control panel
- To be built into the wall
- Only sold as een accessory for the Hidros dehumidifiers