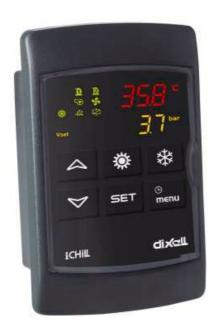

## Remote control panel type PCRL.10

Remote control panel for Hidros dehumidifiers SBA-(A),SBA-(P), SDA or SHA. The Hidros dehumidifiers are equipped with a built-in controller as standard. This control panel allows you to do the same settings and readout, but from a distance. The PCRL.10 is often used when the dehumidifier is built into a technical room or false ceiling and you want to operate the device from the swimming pool room.