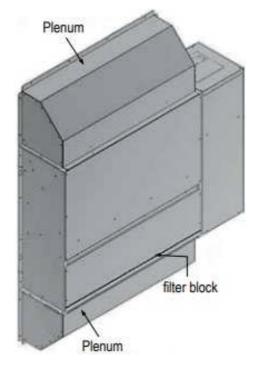

## Pulsion/Suction Grille and Plenums 90° for SBA-P type KGBH/PMBH

Two necessary accessories for the Hidros dehumidifier SBA-P that is placed behind the wall of a swimming pool room. The KGBH is a set consisting of an intake grille (with single deflection) and an exhaust grille (with double deflection). The PMBH consists of 2 bends that are placed at the top and bottom of the device to guide the supply and return air.