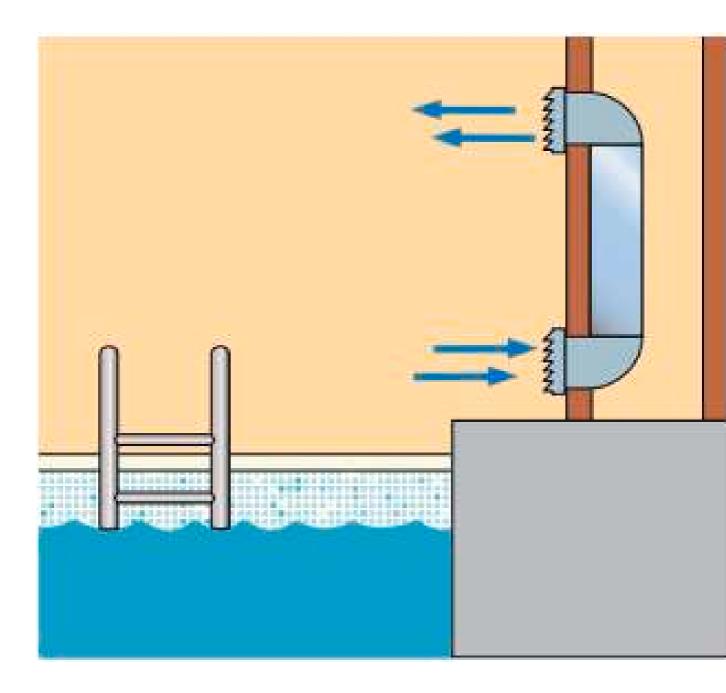

## Pulsion/Suction Grille and Plenums 90° for SBA-P type KGBH/PMBH

Two necessary accessories for the Hidros dehumidifier SBA-P that is placed behind the wall of a swimming pool room. The KGBH is a set consisting of an intake grille (with single deflection) and an exhaust grille (with double deflection). The PMBH consists of 2 bends that are placed at the top and bottom of the device to guide the supply and return air.