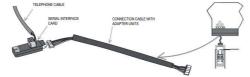

## RS485 Serial interface for Hidros dehumidifiers type INSE.10

Supervision system with interface serial board (MODBUS RS485 available only)The installation of the card will allow the Hidros dehumidifier to be plugged in and connected to a system with MODBUS protocol. This system allows you to remotely monitor all parameters of the unit and change their wiring as shown in the diagram. Any reversal of polarity will result in the non-functioning unit. The serial address is configured in the factory on the adress 1. See our download for the list of MODBUS variabels.