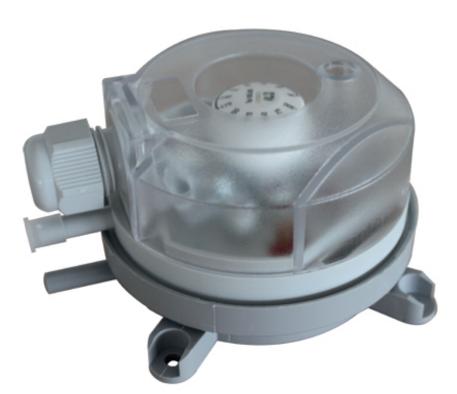

# Differential pressure switches type DTV

Differential pressure switch with changeover contact, deliverd with connectionset

## **Application**

- Filter guardMonitoring of fan

## **Specifications**

- Setpoint for changeover contact: 20 to 300 Pa (DTV 300)
  Setpoint for changeover contact: 50 to 500 Pa (DTV 500)
  Changeover contact 250 V AC 1,5A (0,4A)

### Mounting

Wall / duct

#### **Technical data**

- Temperature medium : -20 to 85°CConnection nippels for measuring hose : 6 mm