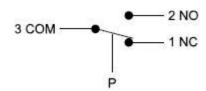

# Steam humidifiers

## DTV

- Sensors
- Pressure switch Wall
- On-off contact

# Differential pressure switches type DTV

Differential pressure switch with changeover contact, deliverd with connectionset

## **Application**

- Filter guardMonitoring of fan

## **Specifications**

- Setpoint for changeover contact: 20 to 300 Pa (DTV 300)
  Setpoint for changeover contact: 50 to 500 Pa (DTV 500)
  Changeover contact 250 V AC 1,5A (0,4A)

### Mounting

Wall / duct

#### **Technical data**

- Temperature medium : -20 to 85°CConnection nippels for measuring hose : 6 mm

#### **Electrical diagram**



- 1 = Supply cable 2 = NC contact 3 = NO contact